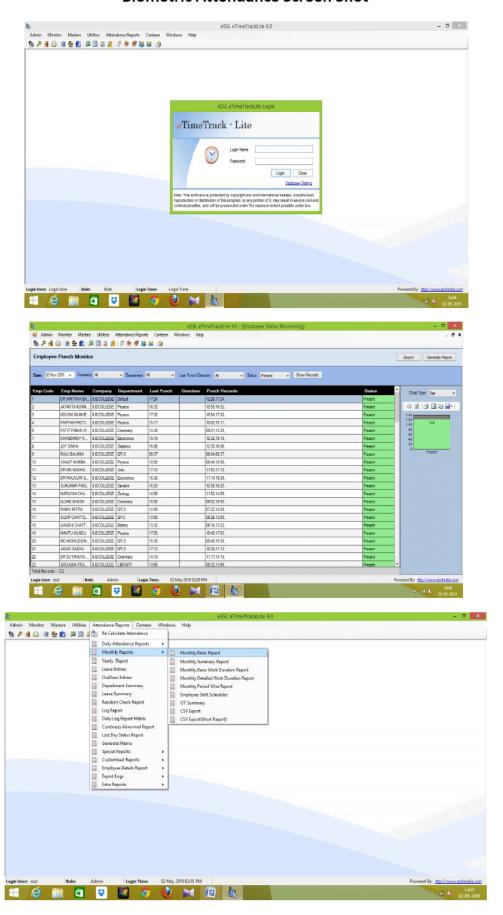

## Screen Shot of B. B. College Admission Portal



### Screen shot Online Examination Portal



#### Screenshot of online fees payment software interface for students



#### Screenshot of Online SMS Portal Software Interface



#### **Biometric Attendance Screen Shot**



# Screen Shot of Tally.ERP 9



#### **Screenshot of Leave Management Software**



#### **Screenshot of Student App**





**Screenshots of Student Attendance App** Online Admission :: Fees Structure - × + ← → C https://bbcollegeonlineadmission.in/Teacher/attendance\_details.php \* B. B. College Student Details S.No Application No. Roll No. Student Name Shift Course Attendance Day B.SC (Zoology)
Day B.SC (Zoology) MS. RIMA MONDAL DSH-383/21 MISS. CHANDRIMA BHOWMIK Day B.SC (Zoology)
Day B.SC (Zoology)
Day B.SC (Zoology)
Day B.SC (Zoology)
Day B.SC (Zoology) PRESENT BBCOLG-9269332/21 DSH-162/21 MS. JIYA SEN BBCOLG-1688126/21 DSH-52/21 MS. SHREEJITA MUKHOPADHYAY PRESENT BBCOLG-3768206/21 DSH-376/21 MR. DEBRAJ MONDAL PRESENT PRESENT BBCOLG-7632932/21 Day B.SC (Zoology)
Day B.SC (Zoology) B