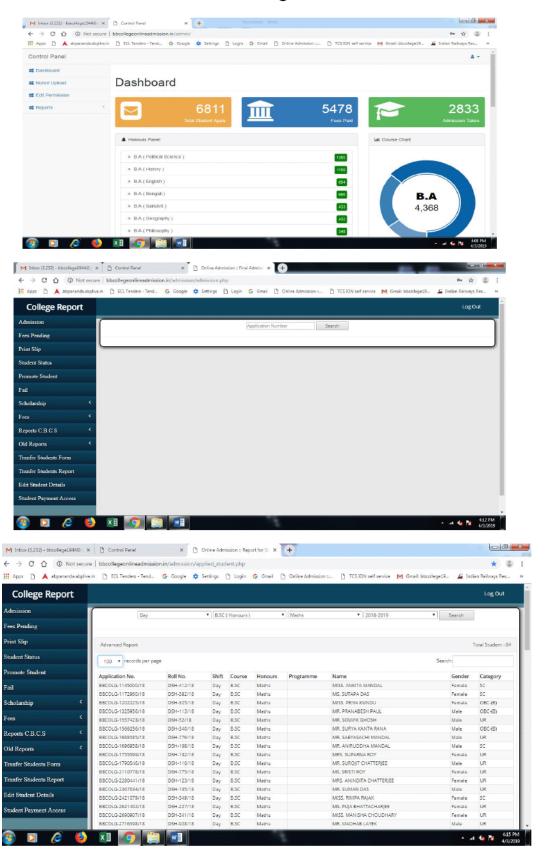

## Screen Shot of B. B. College Admission Portal



### Screen shot Online Examination Portal



#### Screenshot of online fees payment software interface for students



#### Screenshot of Online SMS Portal Software Interface



#### **Biometric Attendance Screen Shot**



# Screen Shot of Tally.ERP 9



#### **Screenshot of Leave Management Software**



#### **Screenshot of Student App**





**Screenshots of Student Attendance App** Online Admission :: Fees Structure - × + ← → C https://bbcollegeonlineadmission.in/Teacher/attendance\_details.php \* B. B. College Student Details S.No Application No. Roll No. Student Name Shift Course Attendance Day B.SC (Zoology)
Day B.SC (Zoology) MS. RIMA MONDAL DSH-383/21 MISS. CHANDRIMA BHOWMIK Day B.SC (Zoology)
Day B.SC (Zoology)
Day B.SC (Zoology)
Day B.SC (Zoology)
Day B.SC (Zoology) PRESENT BB