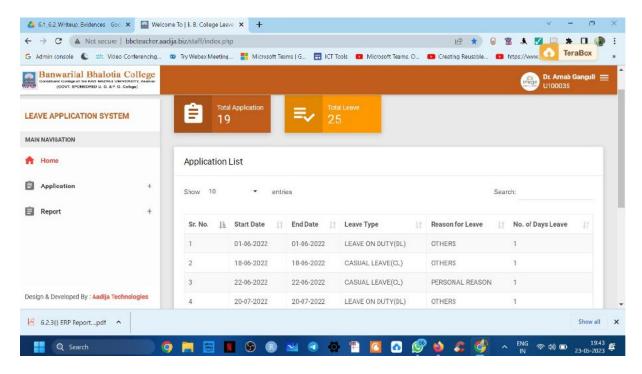

## Screen Shot of B. B. College Admission Portal



### Screen shot Online Examination Portal



#### Screenshot of online fees payment software interface for students



#### Screenshot of Online SMS Portal Software Interface



#### **Biometric Attendance Screen Shot**



# Screen Shot of Tally.ERP 9



#### **Screenshot of Leave Management Software**



#### **Screenshot of Student App**





**Screenshots of Student Attendance App** Online Admission :: Fees Structure - × + ← → C https://bbcollegeonlineadmission.in/Teacher/attendance\_details.php \* B. B. College Student Details S.No Application No. Roll No. Student Name Shift Course Attendance Day B.SC (Zoology)
Day B.SC (Zoology) MS. RIMA MONDAL DSH-383/21 MISS. CHANDRIMA BHOWMIK Day B.SC (Zoology)
Day B.SC (Zoology)
Day B.SC (Zoology)
Day B.SC (Zoology)
Day B.SC (Zoology) PRESENT BBCOLG-9269332/21 DSH-162/21 MS. JIYA SEN BBCOLG-1688126/21 DSH-52/21 MS. SHREEJITA MUKHOPADHYAY PRESENT BBCOLG-3768206/21 DSH-376/21 MR. DEBRAJ MONDAL PRESENT PRESENT BBCOLG-7632932/21 Day B.SC (Zoology)
Day B.SC (Zoology) BBCOLG-3466099/21 MS. NANDITA DAS PRESENT BBCOLG-7692971/21 DSH-392/21 MR. SOURAKAR B