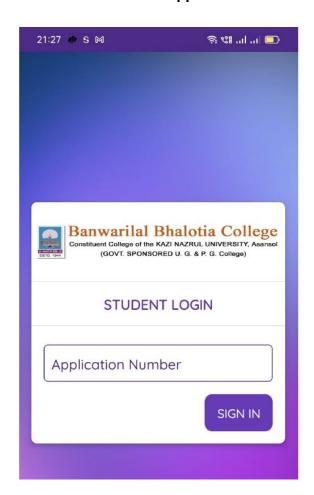

#### **Screenshot of Student App**

**Screenshots of Student Attendance App** Online Admission :: Fees Structure - × + ← → C https://bbcollegeonlineadmission.in/Teacher/attendance\_details.php \* B. B. College Student Details S.No Application No. Roll No. Student Name Shift Course Attendance Day B.SC (Zoology)
Day B.SC (Zoology) MS. RIMA MONDAL DSH-383/21 MISS. CHANDRIMA BHOWMIK Day B.SC (Zoology)
Day B.SC (Zoology)
Day B.SC (Zoology)
Day B.SC (Zoology)
Day B.SC (Zoology) PRESENT BBCOLG-9269332/21 DSH-162/21 MS. JIYA SEN BBCOLG-1688126/21 DSH-52/21 MS. SHREEJITA MUKHOPADHYAY PRESENT BBCOLG-3768206/21 DSH-376/21 MR. DEBRAJ MONDAL PRESENT PRESENT BBCOLG-7632932/21 Day B.SC (Zoology)
Day B.SC (Zoology) BBCOLG-3466099/21 MS. NANDITA DAS PRESENT BBCOLG-7692971/21 DSH-392/21 MR. SOURAKAR BISWAS Day B.SC (Zoology) MS. SUDIPTA MAJI B.SC (Zoology) BBCOLG-7798886/21 DSH-443/21 MR. ANIKET DAWN B.SC (Zoology) Day B.SC (Zoology) BBCOLG-8402716/21 DSH-382/21 PRESENT DSH-446/21 