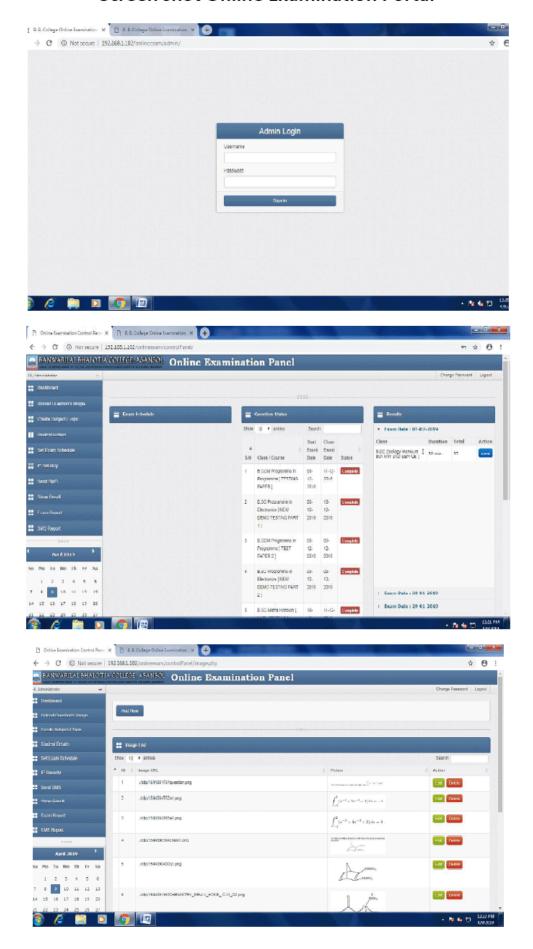

## Screen Shot of B. B. College Admission Portal



### Screen shot Online Examination Portal



#### Screenshot of online fees payment software interface for students



#### Screenshot of Online SMS Portal Software Interface



#### **Biometric Attendance Screen Shot**



# Screen Shot of Tally.ERP 9



#### **Screenshot of Leave Management Software**



#### **Screenshot of Student App**





**Screenshots of Student Attendance App** Online Admission :: Fees Structure - × + ← → C https://bbcollegeonlineadmission.in/Teacher/attendance\_details.php \* B. B. College Student Details S.No Application No. Roll No. Student Name Shift Course Attendance Day B.SC (Zoology)
Day B.SC (Zoology) MS. RIMA MONDAL DSH-383/21 MISS. CHANDRIMA BHOWMIK Day B.SC (Zoology)
Day B.SC (Zoology)
Day B.SC (Zoology)
Day B.SC (Zoology)
Day B.SC (Zoology) PRESENT BBCOLG-9269332/21 DSH-162/21 MS. JIYA SEN BBCOL